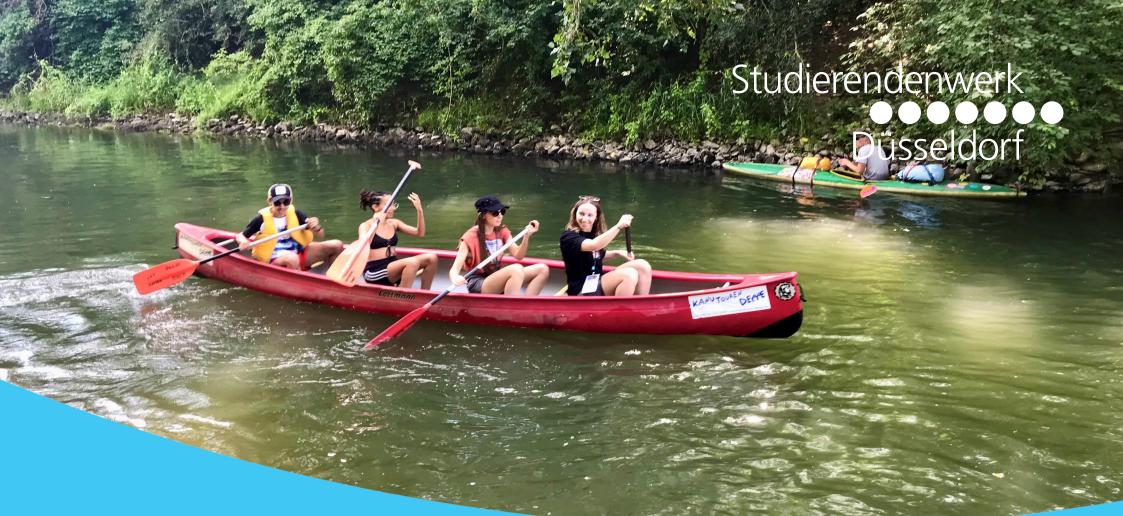

## Canoe tour in the Rureifel

Our cance tour through the Rureifel leads through beautiful nature and is a great experience! Don't miss out on it. Sign up at kultur@stw-d.de and join us on this unique experience. Great Instagram motifs guaranteed! The tour is suitable for beginners. Good swimming skills are required.